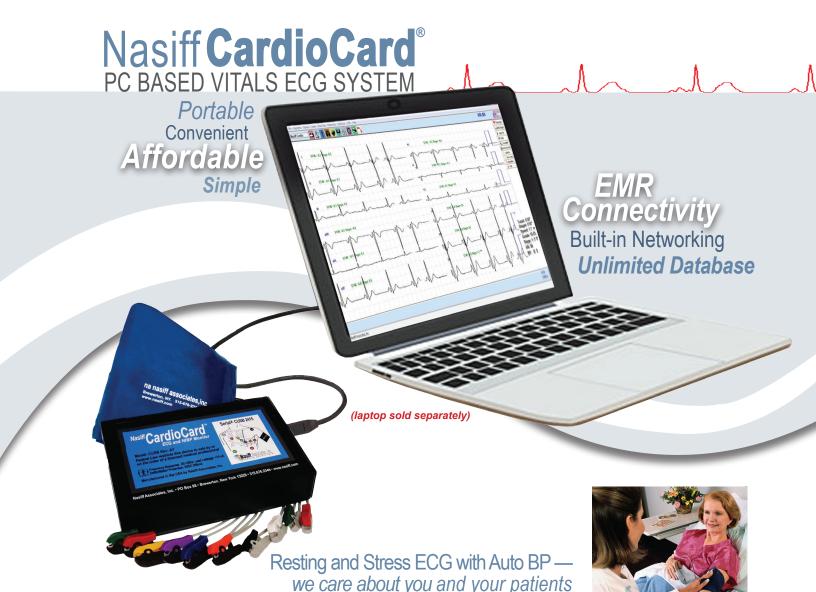

Nasiff Associates, Inc. is the FIRST and continues to take the lead in PC-Based ECG systems,

a true 12- lead interpretive Resting and Stress BP System. Our Blood Pressure System performs Pharmacological, Auto Resting/Stress Testing ECGs...

and our Stress interfaces with treadmills. Our systems are easy to use, accurate and affordable.

CardioCard
Connectivity

CardioCard
CardioCard
CardioCard
CardioCard
Mobile

CardioCard
Mobile

CardioCard
Mobile

CardioCard
Mobile

CardioCard
Mobile

CardioCard
Monitoring ECG

(laptop sold separately)

CardioStress
Testing ECG

Performing fast testing and managing them easily with you at the point-of-care.

- Cardio Universal EMR Interface™ pdf, bidirectional Dicom, bidirectional HL7...
- Cardio Patient Data Management<sup>™</sup> System
- Built-In Networking
- Unlimited Patient Database
- · Legendary quality, excellent customer support and training
- · Reliable, user-friendly, compact and durable devices
- Feature rich at the best price
- Advanced security features with password options
- Made in USA
- FDA Clearance since 1990