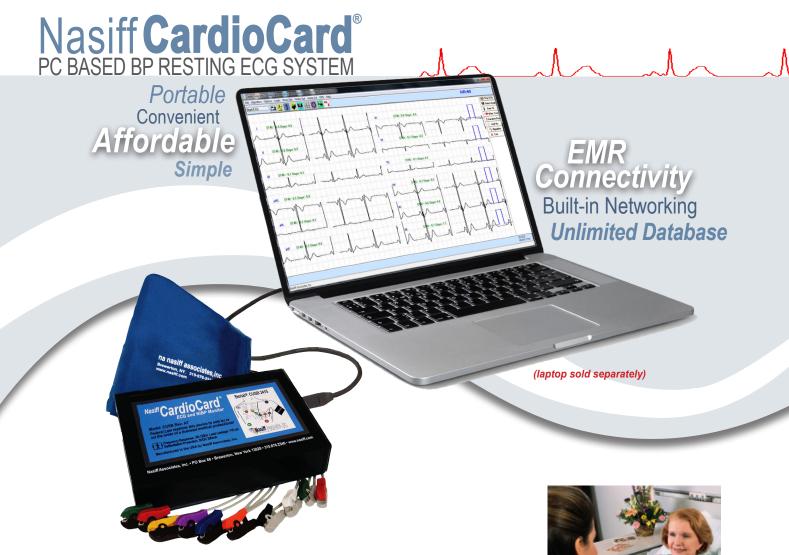

# Nasiff CardioCard® PC BASED BP RESTING ECG SYSTEM

### CardioResting<sup>™</sup> ECG with Automatic Blood Pressure we care about you and your patients

Nasiff Associates, Inc. is the FIRST and continues to take the lead in PC-based ECG Systems, a true 12- lead interpretive Resting Blood Pressure System. Our Blood Pressure System performs automatic Resting ECGs

with blood pressure readings.. Performing fast testing and managing them easily with you at the point-of-care.

- Performs ECG tests on Windows PC/laptops and devices with USB ports. MAC PC/laptops with Parallels, Boot Camp ...
- Cardio Universal EMR Interface<sup>™</sup> pdf, bidirectional Dicom, bidirectional HL7 and all standard interfaces.
- Cardio Patient Data Management<sup>™</sup> System
- Built-In Networking and unlimited patient database
- Legendary quality, excellent customer support and training
- Reliable, user-friendly, compact and durable devices
- Feature rich at the best price
- Advanced security features with password options
- Made in USA
- FDA Clearance since 1990