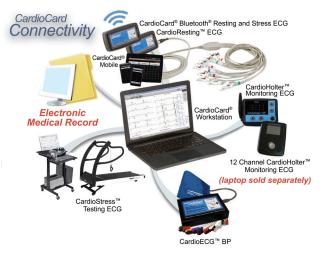

with blood pressure readings.. Performing fast testing and managing them easily with you at the point-of-care.

- Performs ECG tests on Windows PC/laptops and devices with USB ports. MAC PC/laptops with Parallels, Boot Camp ...
- Cardio Universal EMR Interface<sup>™</sup> pdf, bidirectional Dicom, bidirectional HL7 and all standard interfaces.
- Cardio Patient Data Management<sup>™</sup> System
- Built-In Networking and unlimited patient database
- Legendary quality, excellent customer support and training
- Reliable, user-friendly, compact and durable devices
- Feature rich at the best price
- Advanced security features with password options
- Made in USA
- FDA Clearance since 1990